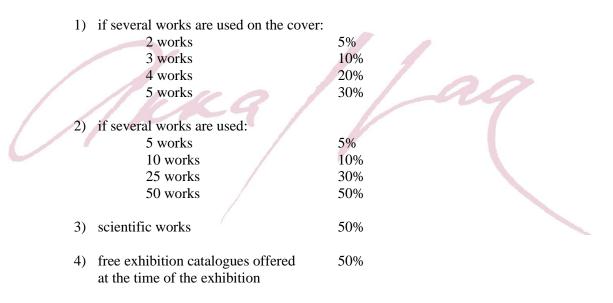

#### Discounts:

| <ol> <li>for images used in textbooks</li> <li>pocket-size edition (&lt;12x17 cm)</li> <li>books in which works of more than 15 authors<br/>represented by AKKA/LAA are used</li> </ol> |                                          |                         |
|-----------------------------------------------------------------------------------------------------------------------------------------------------------------------------------------|------------------------------------------|-------------------------|
| 4) books of encyclopaedia type                                                                                                                                                          |                                          | 30%                     |
| 5) if on the cover are used                                                                                                                                                             | 2 works<br>3 works<br>4 works<br>5 works | 5%<br>10%<br>20%<br>30% |
| > 25                                                                                                                                                                                    | works<br>works<br>works<br>works         | 5%<br>10%<br>30%<br>50% |